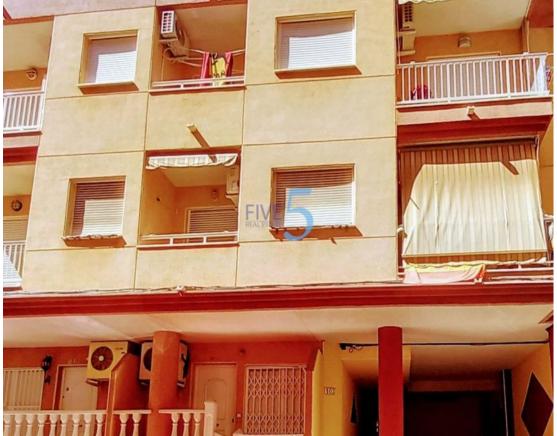

## **ALICANTE - TORREVIEJA**

VENTA - PISO <mark>Árbitro. 5RE-P6105</mark>

118.000€

- Accessabilityproximity: Airport 30m - Accessabilityproximity: Bus - Accessabilityproximity: Bus station - Accessabilityproximity: City nearby - Accessabilityproximity: Commercial areas - Accessabilityproximity: Marina - Accessabilityproximity: Restaurants - Accessabilityproximity: Touristic areas - Air conditioning - Balcony - Communal Solarium - Community Fees (Annual): 480 - Fitted wardrobes - Fully Fitted Kitchen - Furnished - Lift - Local Tax (Annual): 180 - Open Plan Kitchen - Oven - Pool shower - Proximity: Beach - Proximity: City - Proximity: Hospital - Proximity: Pharmacy - Proximity: Playground - Proximity: Public Transport - Proximity: Restaurants - Proximity: Schools - Proximity: Shopping - Solar orientation: North - Storage / utility room - Stove - Street Parking - Views: Urbanization view - Walking distance to beach - Washing machine - WIFI available -