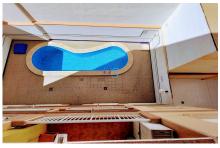

## **ALICANTE - TORREVIEJA**

VENTA - PISO <mark>Árbitro. 5RE-P6105</mark>

118.000€

- Accessabilityproximity: Airport 30m - Accessabilityproximity: Bus - Accessabilityproximity: Bus station - Accessabilityproximity: City nearby - Accessabilityproximity: Commercial areas - Accessabilityproximity: Marina - Accessabilityproximity: Restaurants - Accessabilityproximity: Touristic areas - Air conditioning - Balcony - Communal Solarium - Community Fees (Annual): 480 - Fitted wardrobes - Fully Fitted Kitchen - Furnished - Lift - Local Tax (Annual): 180 - Open Plan Kitchen - Oven - Pool shower - Proximity: Beach - Proximity: City - Proximity: Hospital - Proximity: Pharmacy - Proximity: Playground - Proximity: Public Transport - Proximity: Restaurants - Proximity: Schools - Proximity: Shopping - Solar orientation: North - Storage / utility room - Stove - Street Parking - Views: Urbanization view - Walking distance to beach - Washing machine - WIFI available -