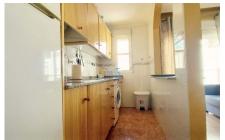

## **ALICANTE - TORREVIEJA**

VENTA - PISO <mark>Árbitro. 5RE-P6105</mark>

118.000€

- Accessabilityproximity: Airport 30m - Accessabilityproximity: Bus - Accessabilityproximity: Bus station - Accessabilityproximity: City nearby - Accessabilityproximity: Commercial areas - Accessabilityproximity: Marina - Accessabilityproximity: Restaurants - Accessabilityproximity: Touristic areas - Air conditioning - Balcony - Communal Solarium - Community Fees (Annual): 480 - Fitted wardrobes - Fully Fitted Kitchen - Furnished - Lift - Local Tax (Annual): 180 - Open Plan Kitchen - Oven - Pool shower - Proximity: Beach - Proximity: City - Proximity: Hospital - Proximity: Pharmacy - Proximity: Playground - Proximity: Public Transport - Proximity: Restaurants - Proximity: Schools - Proximity: Shopping - Solar orientation: North - Storage / utility room - Stove - Street Parking - Views: Urbanization view - Walking distance to beach - Washing machine - WIFI available -